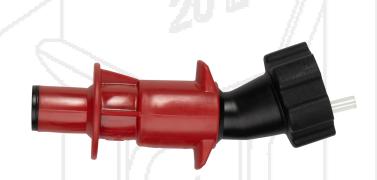

## **SMART SPOUT FOR SCREW CAP 2L METAL FUEL CAN**

- VALPRO SMART SPOUT fuel spout is only compatible with the 2 L fuel cans manufactured by SIA VALPRO. SIA VALPRO is not responsible for the compatibility of the product with metal fuel cans made by other manufacturers.
- Suitable for operating small engines on motor saws, lawn mowers, motorcycles, generators, etc.
- Plastic construction with aluminium cap
- Prevents filling overspill and soiling:
  - Automatically stops when tank is full
  - Automatically closes when removed from tank
- Colour: Black (RAL 9005) + Red

**Spout** 

| SPECIFICATION | Pouring spout |
|---------------|---------------|
| Length, mm    | 150           |
| Width, mm     | 65            |
| Height, mm    | 46            |
| Net, kg       | 0,08          |