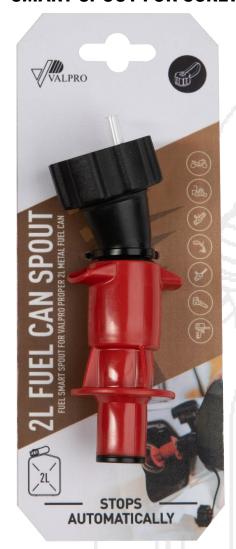

## **SMART SPOUT FOR SCREW CAP 2L METAL FUEL CAN**

- VALPRO SMART SPOUT fuel spout is only compatible with the 2 L fuel cans manufactured by SIA VALPRO. SIA VALPRO is not responsible for the compatibility of the product with metal fuel cans made by other manufacturers.
- Suitable for operating small engines on motor saws, lawn mowers, motorcycles, generators, etc.
- Plastic construction with aluminium cap
- Prevents filling overspill and soiling:
  - Automatically stops when tank is full
  - Automatically closes when removed from tank
- Colour: Black (RAL 9005) + Red